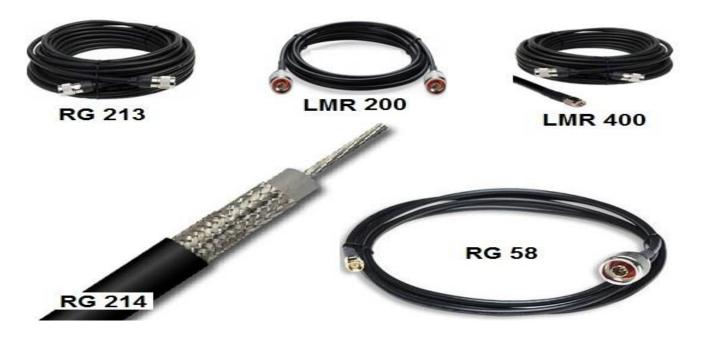

## Description

CSG manufactures and stocks a wide range of Pigtails & Jumper cables for WLAN Applications. All cable assemblies are of Andrew make LMR 100, 195, 200, 400, 600 & RG 214, RG 213, RG 58 series cable.