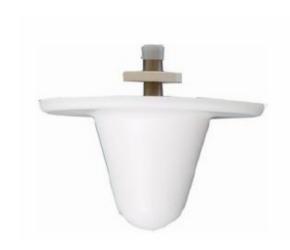

### **Description**

REN 64502 CM series CDMA 450 MHz Ceiling Mount Antennas deliver excellent performance in a small form factor. These are excellent choice for indoor coverage applications where an innocuous antenna is preferred.

## **Application**

Ceiling Mount Antenna is ideal for indoor wireless coverage like Hotels, Airports, Conference rooms, Basements etc.

#### **PARAMETERS**

Frequency Range

Gain VSWR

E-Plane Beamwidth

Polarization Max. Power Input Impedance Connector

Radome Color Diameter (Approx.) Height (Approx.) Weight (Approx.) Rated Wind Velocity

Mounting way

#### **SPECIFICATIONS**

450~470 MHz

 $2.0 \ dBi$ 

≤ 1.5: 1

 $360^{0}$ 

Vertical

50 Watts

50 Ω

N(F)

White

Φ168 mm

90 mm

0.36 Kg

210 km/hr

Fix with nut

 $-40~^{0}\text{C} - +60~^{0}\text{C}$ 