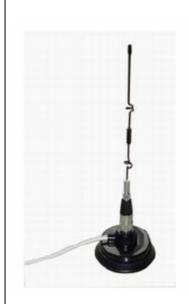

## **450 MHz Magnetic Mount** Antenna

# **REN 64505 MMN**

### **PARAMETERS**

Frequency Range

Gain **VSWR** 

Impedance Max. Power H/E-Plane BW

Polarization Color

Connector

Height (Approx.) Weight

Working Temperature

### **SPECIFICATIONS**

450~464 MHz

5.5 dBi <1.5: 1

 $50 \Omega$ 

50 Watts

 $360^{0}$ 

Vertical

Silver

SMA,TNC,N Male

< 1.2 mtr

 $0.1~\mathrm{Kg}$ 

 $-40^{\circ}\text{C} - +60^{\circ}\text{C}$