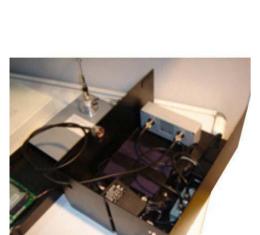

## **Weatherproof Enclosures**

These can be used for outdoor wireless communication systems, security systems, hotspot applications, protection of equipment from corrosive environment and theft or damage.

We also undertake custom built enclosures based on project requirements for various types of Wireless Access Points, Radios & Bridges.

- Weatherproof & Waterproof construction
- Heavy Duty & Rugged
- Durable Silver Gray UV-inhibited Powder coated
- Includes Heavy duty Aluminum Mounting bracket