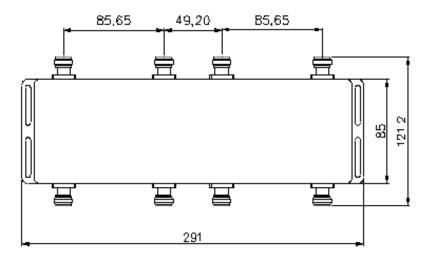

#### **Dimensions:**

| PARAMETERS            | SPECIFICATIONS                          |
|-----------------------|-----------------------------------------|
| Frequency Band        | 698-2700MHz                             |
| Insertion Loss        | ≤ 7.0 dB                                |
| Return Loss           | ≤ -18 dB                                |
| Isolation             | ≥ 23 dB                                 |
| PIM3                  | ≤-153dBc @ 2 x 20 W / 43dBm             |
| Input Power           | 300 Watt (max. at each port)            |
| Impedance             | 50Ω                                     |
| Dimension L x W x H   | 291 x 85 x 31 mm (excluding connectors) |
| Weight                | 1.7 kg                                  |
| Connectors            | N-Female                                |
| IN Port               | 4 Nos.                                  |
| OUT Port              | 4 Nos.                                  |
| Operating Temperature | -35°C to +75°C                          |
| Relative Humidity     | ≤ 95%                                   |
| Applications          | Indoor                                  |
| Waterproof Grade      | IP55                                    |