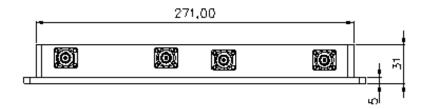

#### **Dimensions:**

| PARAMETERS            | SPECIFICATIONS                          |
|-----------------------|-----------------------------------------|
| Frequency Band        | 698-2700MHz                             |
| Insertion Loss        | ≤ 7.0 dB                                |
| Return Loss           | ≤ -18 dB                                |
| Isolation             | ≥ 23 dB                                 |
| PIM3                  | ≤-153dBc @ 2 x 20 W / 43dBm             |
| Input Power           | 300 Watt (max. at each port)            |
| Impedance             | 50Ω                                     |
| Dimension L x W x H   | 291 x 85 x 31 mm (excluding connectors) |
| Weight                | 1.7 kg                                  |
| Connectors            | N-Female                                |
| IN Port               | 4 Nos.                                  |
| OUT Port              | 4 Nos.                                  |
| Operating Temperature | -35°C to +75°C                          |
| Relative Humidity     | ≤ 95%                                   |
| Applications          | Indoor                                  |
| Waterproof Grade      | IP55                                    |