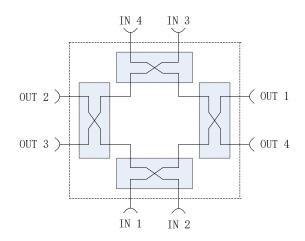

# Hybrid Combiner 4:4 (698-2700MHz) P/N#CSG36982700-4I/4OHC-300NX

## **Product Description**

The Hybrid combiner is a wideband power combiner specifically designed to operate in all wireless frequency bands from 698-2700MHz, including CDMA, GSM, DCS,UMTS and LTE etc. The product is particularly suited for power combination in Base station systems.