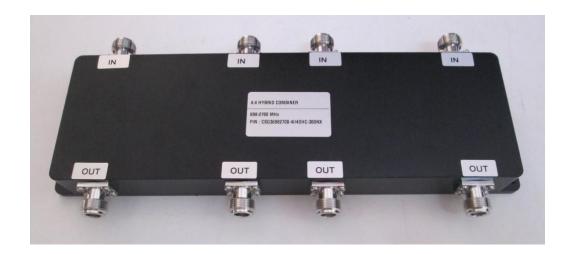

W / 43dBm             |
| Input Power           | 300 Watt (max. at each port)            |
| Impedance             | 50Ω                                     |
| Dimension L x W x H   | 291 x 85 x 31 mm (excluding connectors) |
| Weight                | 1.7 kg                                  |
| Connectors            | N-Female                                |
| IN Port               | 4 Nos.                                  |
| OUT Port              | 4 Nos.                                  |
| Operating Temperature | -35°C to +75°C                          |
| Relative Humidity     | ≤ 95%                                   |
| Applications          | Indoor                                  |
| Waterproof Grade      | IP55                                    |

#### **Product picture:**



#### **Dimensions:**





## WE ALSO UNDERTAKE DESIGNS PER YOUR REQUIREMENT