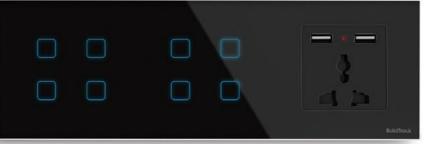

### SELECT THE MODULES ▶

Door Bell - DB

SKSW

٥

Socket - SK

Socket with Switch

and USB - SKSU

Light Dimmer - LD