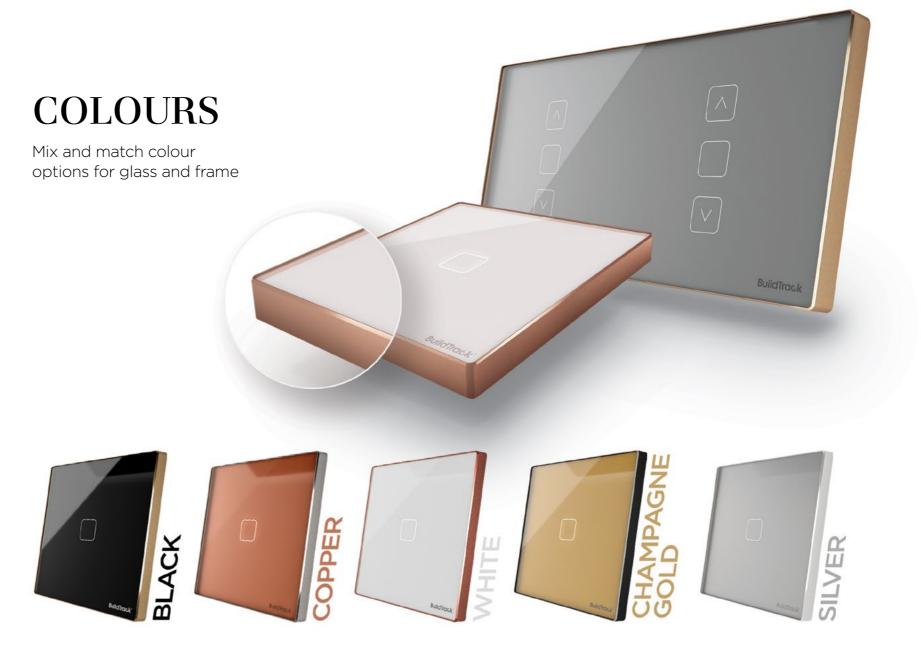

## **Extensive Selection**

THREE MODULE

### **PERSONALIZATION**

Engraved names or icons for Profile Switches

Backlit status indication

Personalized designs with custom icons and logos

Any customization is only available for volume orders of the same configuration