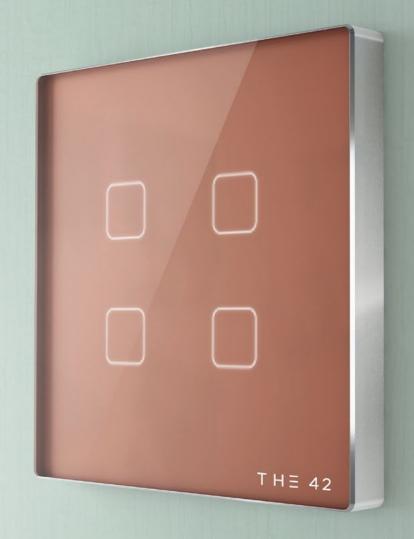

### **Smart Touch Switches**









## **Extensive Selection**







THREE MODULE



### **PERSONALIZATION**

Engraved names or icons for Profile Switches

Backlit status indication

Personalized designs with custom icons and logos



Any customization is only available for volume orders of the same configuration



# Leading Edge Technology







### **CONNECTIVITY OPTIONS**

WIRED OR WIRELESS

 $egin{array}{ll} imes imes$ 

World's first
3-way touch switch







Wired option for new construction or renovations

## FEATHER TOUCH



Dust proof and easy to clean

### **SAFETY**





## Hospitality







### Home

Blend of luxury, comfort and convenience





Curtain/ Roller Blinds









**Technology and Branding to** enhance the stature of your board room











Curtain/ Roller Blinds



## Hospital and Senior Living

Hygienic & easy to clean glass surfaces



1 Panic Button





Housekeeping Requests



BuildTrack has won National & International Awards for its technology















BuildTrack Labs are p