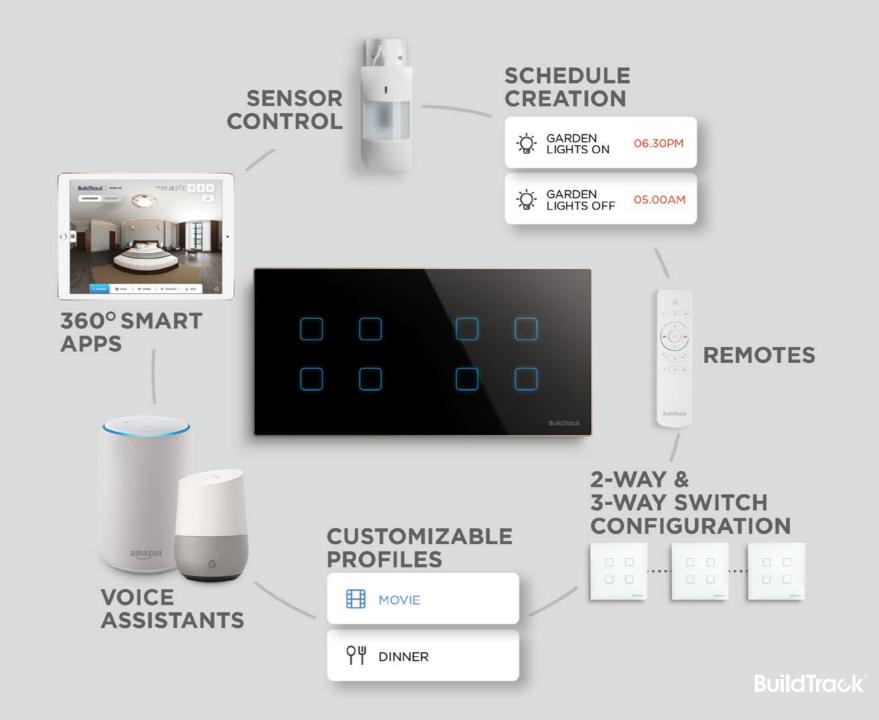

### **Smart Touch Switches**

## **Extensive Selection**

THREE MODULE

# Leading Edge Technology

## FEATHER TOUCH

Dust proof and easy to clean

### **SAFETY**

## Hospitality