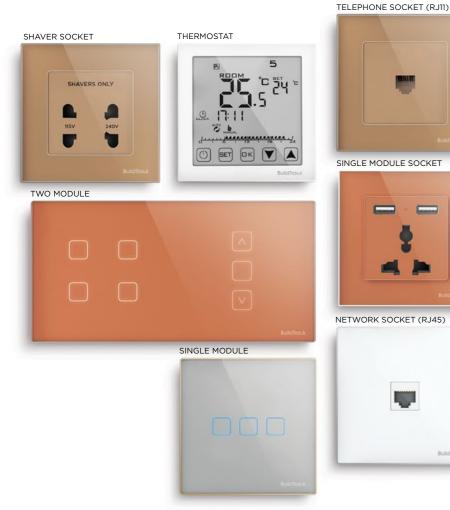

### SELECT THE MODULES ▶

Door Bell - DB

SKSW

٥

Socket - SK

Socket with Switch

and USB - SKSU

Light Dimmer - LD