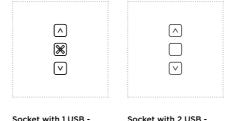

### SELECT THE MODULES ▶

Door Bell - DB

SKSW

٥

Socket - SK

Socket with Switch

and USB - SKSU

Light Dimmer - LD