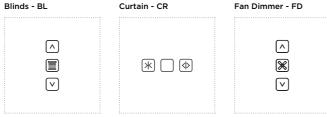

### SELECT THE MODULES ▶

Door Bell - DB

SKSW

٥

Socket - SK

Socket with Switch

and USB - SKSU

Light Dimmer - LD