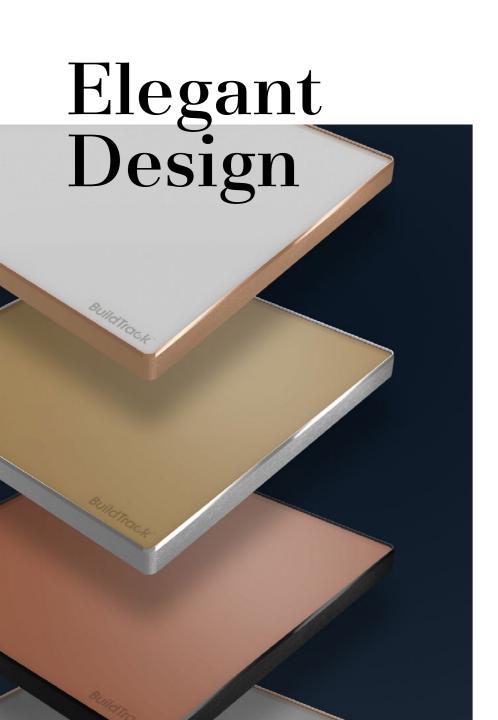

### **PERSONALIZATION**

Engraved names or icons for Profile Switches

Backlit status indication

Personalized designs with custom icons and logos

Any customization is only available for volume orders of the same configuration