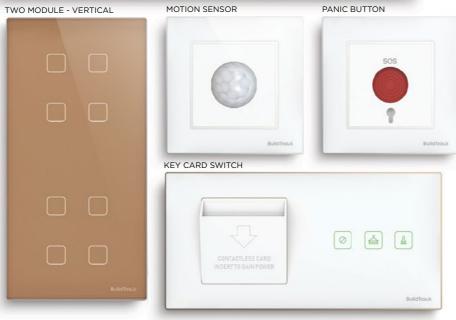

## Build your Switch

2 Module

### SELECT THE MODULES ▶

Door Bell - DB

SKSW

٥

Socket - SK

Socket with Switch

and USB - SKSU

Light Dimmer - LD