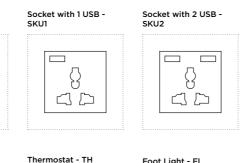

### SELECT THE MODULES ▶

Door Bell - DB

SKSW

٥

Socket - SK

Socket with Switch

and USB - SKSU

Light Dimmer - LD