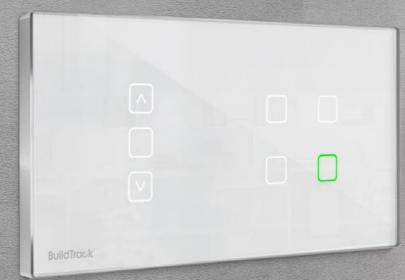

### **Smart Touch Switches**

### **CONNECTIVITY OPTIONS**

WIRED OR WIRELESS

 $egin{array}{ll} imes imes$ 

World's first
3-way touch switch

Wired option for new construction or renovations

## FEATHER TOUCH

Dust proof and easy to clean