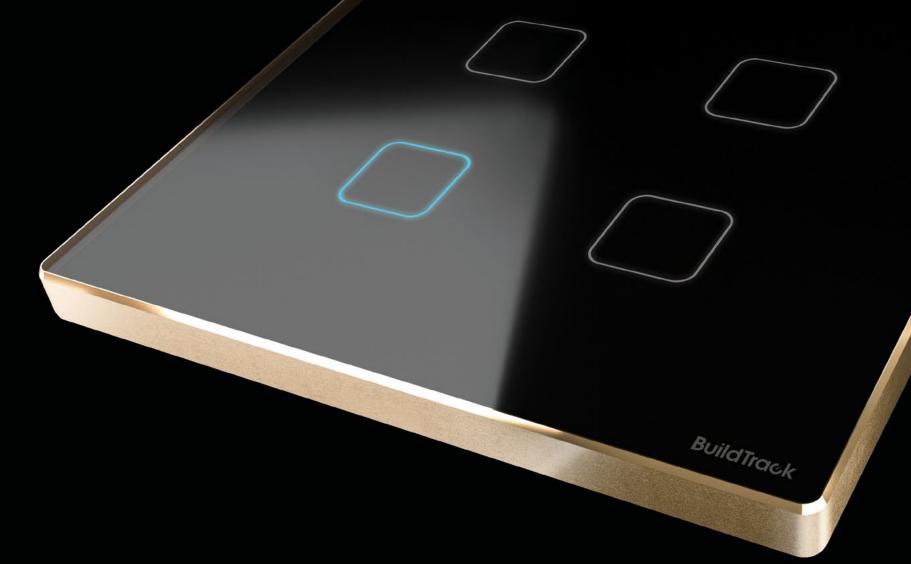

### **Smart Touch Switches**









## **Extensive Selection**







THREE MODULE



### **PERSONALIZATION**

Engraved names or icons for Profile Switches

Backlit status indication

Personalized designs with custom icons and logos



Any customization is only available for volume orders of the same configuration



# Leading Edge Technology







### **CONNECTIVITY OPTIONS**

WIRED OR WIRELESS

 $egin{array}{ll} imes imes$ 

World's first
3-way touch switch







Wired option for new construction or renovations

## FEATHER TOUCH



Dust proof and easy to clean

### **SAFETY**





## Hospitality







### Home

Blend of luxury, comfort and convenience





Curtain/ Roller Blinds









**Technology and Branding to** enhance the stature of your board room











Curtain/ Roll