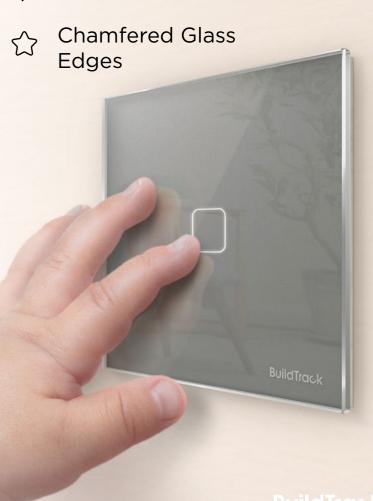

### **Smart Touch Switches**









## **Extensive Selection**







THREE MODULE



### **PERSONALIZATION**

Engraved names or icons for Profile Switches

Backlit status indication

Personalized designs with custom icons and logos



Any customization is only available for volume orders of the same configuration



# Leading Edge Technology







### **CONNECTIVITY OPTIONS**

WIRED OR WIRELESS

 $egin{array}{ll} imes imes$ 

World's first
3-way touch switch







Wired option for new construction or renovations

## FEATHER TOUCH



Dust proof and easy to clean

### **SAFETY**





## Hospitality







### Home

Blend of luxury, comfort and convenience





Curtain/ Roller Blinds









**Technology and Branding to** enhance the stature of your board room











Curtain/ Roller Blinds



## Hospital and Senior Living

Hygienic & easy to clean glass surfaces



1 Panic Button





Housekeeping Requests



BuildTrack has won National & International Awards for its technology















BuildTrack Labs are proudly housed in a **LEED Platinum** Facility, as rated by the **U.S. Green Building Council** 





### Certifications

Our R&D labs develop products that use the latest technologies and are tested in National Labs to meet global standards of safety and performance









## Build your Switch



2 Module

### SELECT A SIZE ▶

#### 1 Module

8.6cm X 8.