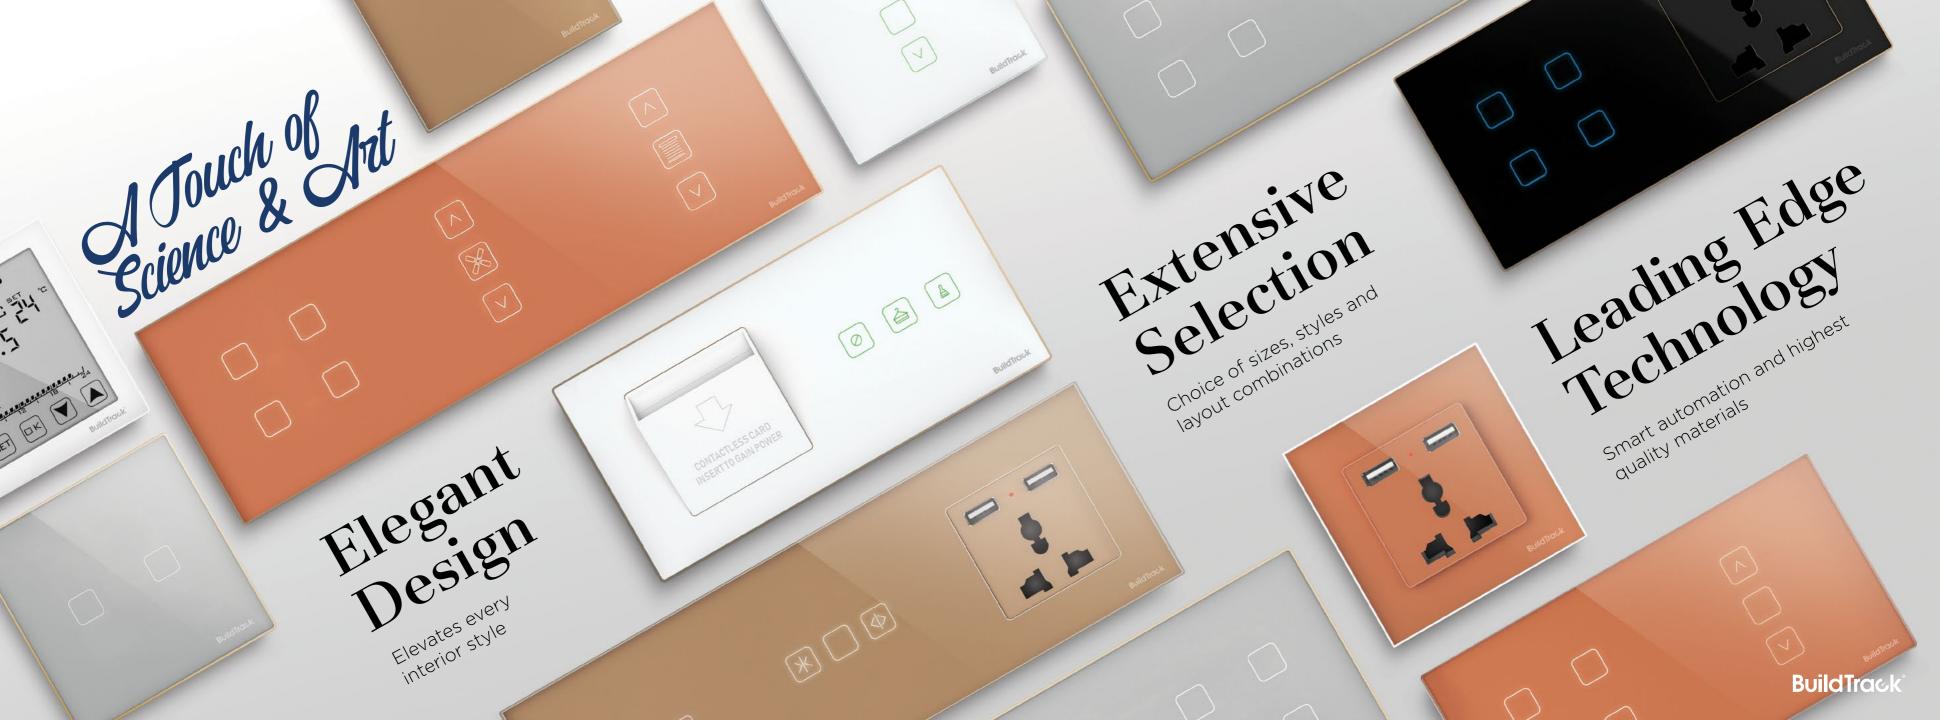

## **Extensive Selection**

THREE MODULE

### **PERSONALIZATION**

Engraved names or icons for Profile Switches

Backlit status indication

Personalized designs with custom icons and logos

Any customization is only available for volume orders of the same configuration

# Leading Edge Technology

### **CONNECTIVITY OPTIONS**

WIRED OR WIRELESS

 $egin{array}{ll} imes imes$ 

World's first
3-way touch switch

Wired option for new construction or renovations

## FEATHER TOUCH

Dust proof and easy to clean

### **SAFETY**