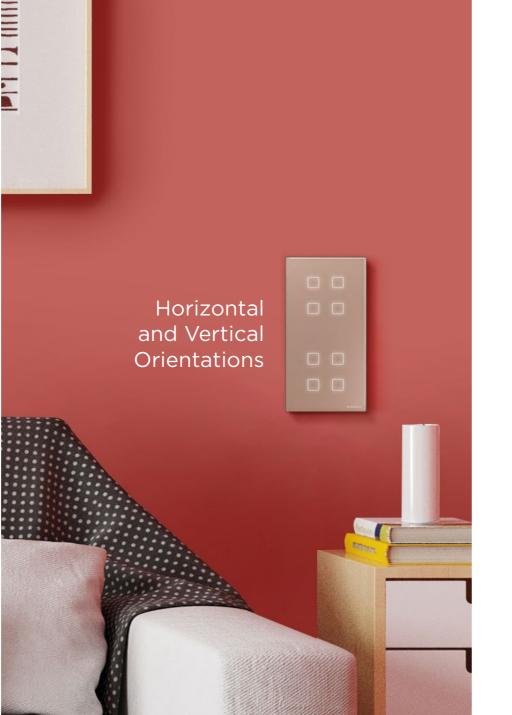

### **Smart Touch Switches**









## **Extensive Selection**







THREE MODULE



### **PERSONALIZATION**

Engraved names or icons for Profile Switches

Backlit status indication

Personalized designs with custom icons and logos



Any customization is only available for volume orders of the same configuration



# Leading Edge Technology







### **CONNECTIVITY OPTIONS**

WIRED OR WIRELESS

 $egin{array}{ll} imes imes$ 

World's first
3-way touch switch







Wired option for new construction or renovations

## FEATHER TOUCH



Dust proof and easy to clean

### **SAFETY**





## Hospitality







### Home

Blend of luxury, comfort and convenience





Curtain/ Roller Blinds









**Technology and Branding to** enhance the stature of your board room











Curtain/ Roller Blinds



## Hospital and Senior