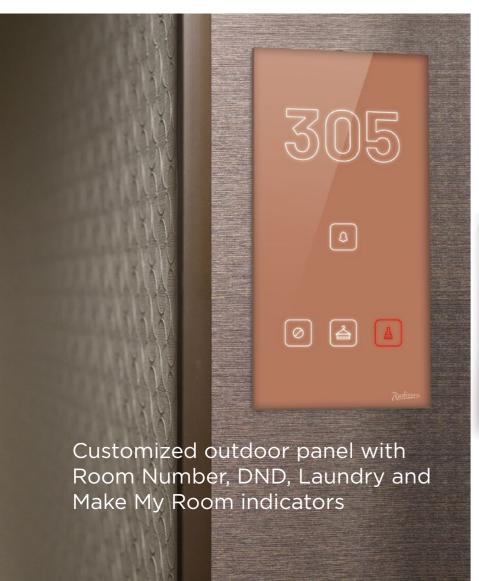

## Hospitality

## Hospital and Senior Living

Hygienic & easy to clean glass surfaces

1 Panic Button

Housekeeping Requests

BuildTrack has won National & International Awards for its technology

BuildTrack Labs are proudly housed in a **LEED Platinum** Facility, as rated by the **U.S. Green Building Council** 