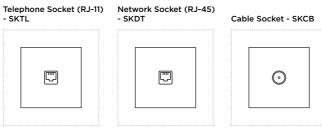

### SELECT THE MODULES ▶

Door Bell - DB

SKSW

٥

Socket - SK

Socket with Switch

and USB - SKSU

Light Dimmer - LD