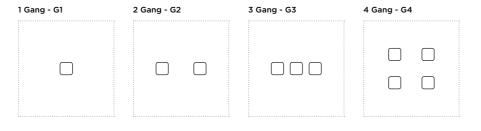

## Build your Switch

2 Module

### SELECT A SIZE ▶

#### 1 Module

8.6cm X 8.6cm

8.6cm X 17.2cm Horizontal & Vertical Options

#### 3 Module

Various models shown in the brochure can change and exact availability be verified from Product Manager . Any customization is only available for volume orders of the same configuration